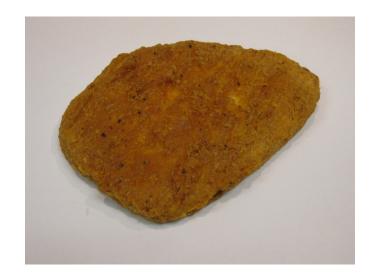

## CN WG Breaded FC Spicy Chicken Breast Patty

| Code:              | 20307        |
|--------------------|--------------|
| Case Pack:         | 4/5 lb. bags |
| Net Weight:        | 20 lbs.      |
| Storage:           | Frozen       |
| Servings per Case: | 80           |

## Preparation Instructions:

Convection Oven: Bake at 375 degrees for 15 to 17 minutes

Conventional Oven: Bake at 375 degrees for 18 to 22 minutes

Ingredients: Chicken breast with rib meat, water, vegetable protein product (soy protein concentrate, zinc oxide, niacinamide, ferrous sulfate, copper gluconate, vitamin A palmitate, calcium pantothenate, pyridoxine hydrochloride, thiamine mononitrate, riboflavin), sodium phosphates, salt. Breaded with: Whole wheat flour, enriched wheat flour (enriched with niacin, reduced iron, thiamine mononitrate, riboflavin, folic acid), salt, soybean oil, spices, garlic powder, extractives of paprika. Battered with: Water, whole wheat flour, enriched wheat flour (enriched with niacin, reduced iron, thiamine mononitrate, riboflavin, folic acid), modified corn starch, wheat gluten, spices, egg whites, salt, yellow corn flour, soybean oil, garlic powder, extractives of paprika and turmeric, natural flavor, whey. Breading is set in vegetable oil.

# BREADED FULLY COOKED SPICY CHICKEN BREAST PATTIES

WITH RIB MEAT

INGREDIENTS: Chicken Breast with Rib Meat, Water, Vegetable Protein Product (Isolated Soy Protein, Magnesium Oxide, Zinc Oxide, Niacinamide, Ferrous Sulfate, Vitamin B12, Copper Gluconate, Vitamin A Palmitate, Calcium Pantothenate, Pyridoxine Hydrochloride, Thiamine Mononitrate, Riboflavin). SEASONING (Salt, Sugar, Hydrolyzed Corn Gluten, Modified Food Starch, Wheat Gluten, Soy Protein Concentrate, Yeast Extract, Natrual Flavors, Disodium Inosinate and Disodium Guanylate, Canola Oil, Silicon Dioxide). BREADED WITH: Whole Wheat Flour, Enriched Wheat Flour (Enriched with Niacin, Reduced Iron, Thiamine Mononitrate, Riboflavin, Folic Acid), Salt, Soybean Oil, Spices, Garlic Powder, Extractives of Paprika. BATTERED WITH: Water, Whole Wheat Flour, Enriched Wheat Flour (Enriched with Niacin, Reduced Iron, Thiamine Mononitrate, Riboflavin, Folic Acid), Modified Corn Starch, Salt, Spices, Yellow Corn Flour, Garlic, Powder, Soybean Oil, Leavening (Sodium Acid, Pyrophosphate, Sodium Bicarbonate, Monocalcium Phosphate), Onion Powder, Extractives of Paprika, Natural Flavor. PREDUSTED WITH: Whole Wheat Flour, Enriched Wheat Flour (Enriched with Niacin, Reducted Iron, Thiamine Mononitrate, Riboflavin, Folic Acid), Modified Corn Starch, Wheat Gluten, Spices, Egg Whites, Salt, Yellow Corn Flour, Soybean Oil, Garlic Powder, Extractives of Paprika and Turmeric, Natrual Flavor, Whey. Breading is set in Vegetable Oil.