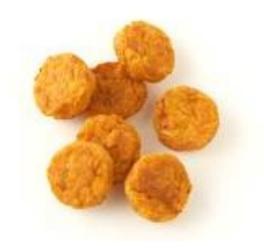

## **Sweet Potato Coins**

| Code:              | 221958      |
|--------------------|-------------|
| Case Pack:         | 6/2.5# bags |
| Net Weight:        | 15#         |
| Storage:           | Frozen      |
| Servings per Case: | 80          |