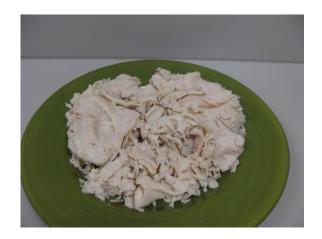

# Irregularly Thin Sliced Turkey Breast Meat

| Code:              | 799025      |
|--------------------|-------------|
| Case Pack:         | 8/5# bags   |
| Net Weight:        | 40#         |
| Storage:           | Frozen      |
| Servings per Case: | Approx: 320 |