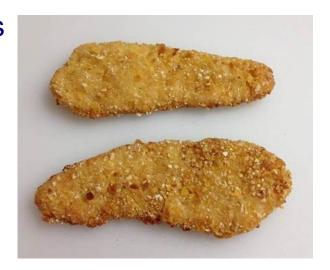

## Fully Cooked Tortilla Breaded Chicken Tenders

| Code:              | 95968  |
|--------------------|--------|
| Case Pack:         | 2/5 lb |
| Net Weight:        | 10 lbs |
| Storage:           | Frozen |
| Servings per Case: | 53     |