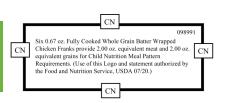

Child Nutrition: Six .67 oz FC WG Batter Wrapped Chicken Franks provide 2 oz equivalent meat & 2 oz equivalent grains.