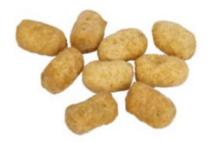

## WG Fully Cooked Mini Chicken Corn Dogs

| SLS Code          | 20452                              |
|-------------------|------------------------------------|
| Case Pack         | 2/5 Pound                          |
| Storage           | Frozen                             |
| TixHi             | 10 T x 12 H – 120 Cases Per Pallet |
| Net Case Weight   | 10 Pounds                          |
| Gross Case Weight | 10.8 Pounds                        |
| Case Dimensions   | 14.25"L x 10" W x 5.25" H          |
| Case Cube         | .433 Cu Ft                         |
| GTIN              | 9088313204529                      |
| Shelf Life        | 18 Months Frozen                   |