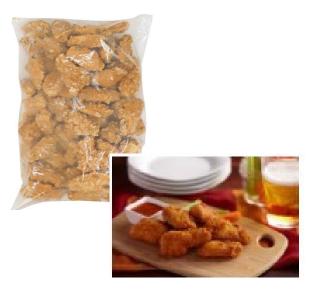

### **FC Seasoned Breaded Wings**

| SLS Code          | 44226F                      |
|-------------------|-----------------------------|
| Case Pack         | 2/5#                        |
| Storage           | Frozen                      |
| Ti x Hi           | 13T x 11H—143 cs per pallet |
| Net Case Weight   | 10#                         |
| Gross Case Weight | 11.5#                       |
| Case Dimensions   | N/A                         |
| Case Cube         | N/A                         |
| UPC (GTIN)        | N/A                         |
|                   |                             |

#### **Preparation Instructions**

Deep Fry: deep fry for 5-6 minutes at 350°F. Product must be brought to an internal temperature of at least 165°F. Appliances vary. Please adjust accordingly.