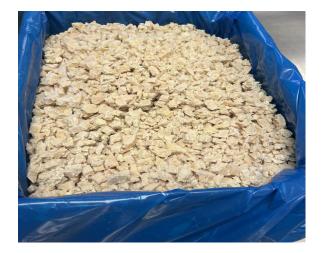

## FC White Meat Chicken Diced

| SLS Code          | 70350                     |
|-------------------|---------------------------|
| Case Pack         | 20#                       |
| Storage           | Frozen                    |
| Ti x Hi           | 10T x 8H—80 cs per pallet |
| Net Case Weight   | 20#                       |
| Gross Case Weight | 21.5#                     |
| Case Dimensions   | N/A                       |
| Case Cube         | N/A                       |
| UPC (GTIN)        | N/A                       |