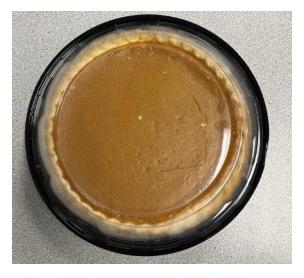

# **10" Baked Pumpkin Pie**

| SLS Code          | B1060R                  |
|-------------------|-------------------------|
| Case Pack         | 6/38 oz                 |
| Storage           | Frozen                  |
| Ti x Hi           | 10 x 6—60 cs per pallet |
| Net Case Weight   | 16.75 lbs               |
| Gross Case Weight | 17.75 lbs               |
| UPC (GTIN)        | 1089366501485           |